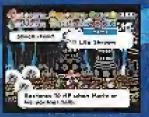

#### A SECOND CHANCE

The Life Shroom is quite possibly the most useful item in the game. If either Meric or his partner falls in battle, the mushroom will resurrect the combatant instantly and restore 10 Heart Points. Unfortunately, Life Shrooms are rather expensive, so you'll want to save them for boss battles from which you can'thun away.